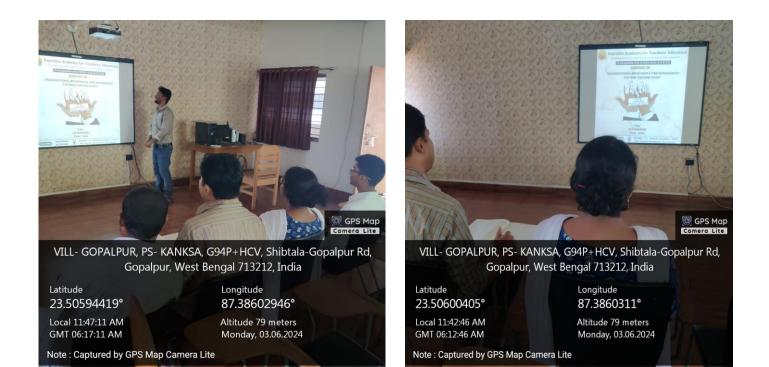

## SEMINAR (NON-TEACHING STAFF)

On 3rd June 2024 for the session 2023-2025, We hosted a dynamic seminar tailored specifically for our esteemed non-teaching staff, focusing on two critical pillars of professional development: organizational behavior and time management. The purpose of this enlightening session was to equip our dedicated team with invaluable insights and strategies to enhance their efficiency, productivity, and overall effectiveness within our organization. By delving into the nuances of organizational behavior, attendees gained a deeper understanding of interpersonal dynamics, communication styles, and team synergy, fostering a more harmonious and collaborative work environment. Furthermore, through comprehensive time management techniques and tools, participants learned how to optimize their schedules, prioritize tasks, and achieve greater work-life balance. This seminar underscores our commitment to investing in the growth and success of every member of our team, empowering them to thrive in their roles and contribute meaningfully to our shared goals.