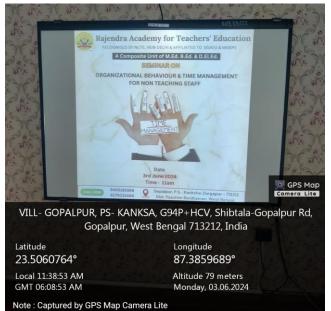

## SEMINAR (NON-TEACHING STAFF)

On 3rd June 2024 for the session 2023-2025, We hosted a dynamic seminar tailored specifically for our esteemed non-teaching staff, focusing on two critical pillars of professional development: organizational behavior and time management. The purpose of this enlightening session was to equip our dedicated team with invaluable insights and strategies to enhance their efficiency, productivity, and overall effectiveness within our organization. By delving into the nuances of organizational behavior, attendees gained a deeper understanding of interpersonal dynamics, communication styles, and team synergy, fostering a more harmonious and collaborative work environment. Furthermore, through comprehensive time management techniques and tools, participants learned how to optimize their schedules, prioritize tasks, and achieve greater work-life balance. This seminar underscores our commitment to investing in the growth and success of every member of our team, empowering them to thrive in their roles and contribute meaningfully to our shared goals.